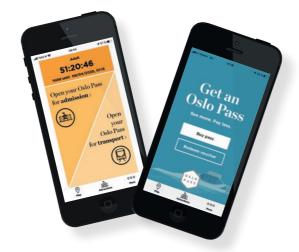

### How to use and activate

The Oslo Pass must be activated at first time use. The physical Oslo Pass by filling in the space provided with a pen. The digital Oslo Pass by swiping the activation button. After activation the Oslo Pass is valid for the number of hours indicated; 24, 48 or 72 hours. During validation the Oslo Pass must be presented on request

## The Oslo Pass app

- Download the free Oslo Pass app.
- Use your credit card to buy your Oslo Pass.
- Activate the Oslo Pass upon first use.
- The Oslo Pass app works offline except when purchasing and activating the Oslo Pass and updating the transportation control code.