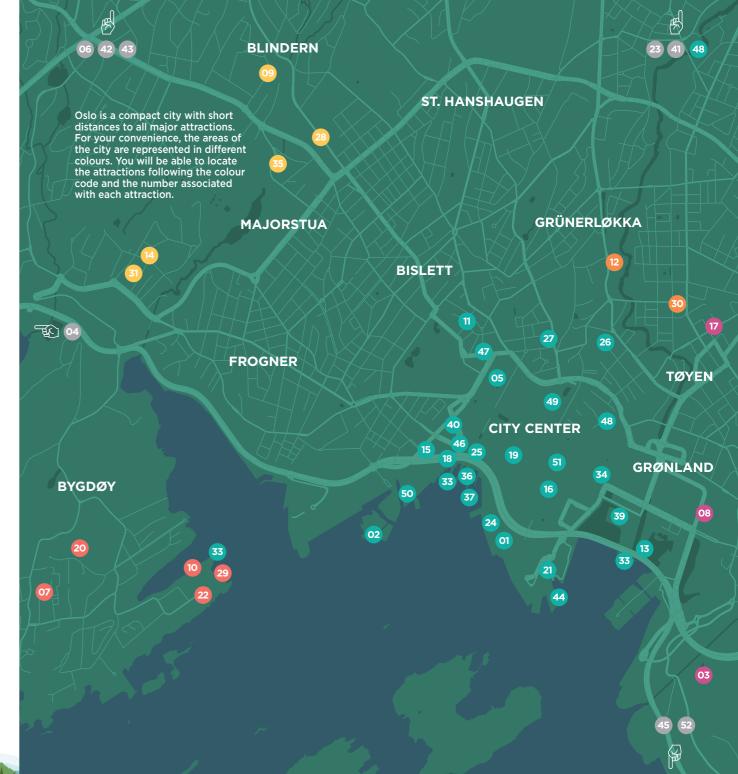

## FREE with the Oslo Pass

| Q2         ASTRUP FEARNLEY MUSEET         FREE         140/0/10           Q3         EKEBERGPARKEN'S MUSEUM         FREE         50/30/3           Q3         HENIE-ONSTAD KUNSTSENTER         FREE         130/0/13           Q3         HISTORICAL MUSEUM         FREE         120/0/9           Q6         HOLMENKOLLEN         FREE         160/80/14           Q7         HOLOCAUST CENTER         FREE         120/50/7           Q3         INTERCULTURAL MUSEUM         FREE         FREE           Q9         THE INTERNATIONAL MUSEUM         FREE         75/40/4           Q0         THE KON-TIKI MUSEUM         FREE         140/50/10           Q1         THE KON-TIKI MUSEUM         FREE         160/0/10           Q1         THE LABOUR MUSEUM         FREE         160/0/16           Q1         THE LABOUR MUSEUM         FREE         160/0/16           Q1         MUSEUM OF OSLO         FREE         90/0/7           Q1         MUSEUM OF OSLO         FREE         90/0/7           Q1         MUSEUM OF OSLO         FREE         150/75/7           Q2         NATURAL HISTORY MUSEUM - ARCHITECTURE         FREE         50/0/3           Q3         THE NORDIC BIBLE MUSEUM <th>MU</th> <th>SEUMS AND ATTRACTIONS</th> <th>WITH<br/>OSLO PASS</th> <th>NORMAL<br/>PRICE<br/>A/C/S</th>                      | MU | SEUMS AND ATTRACTIONS                      | WITH<br>OSLO PASS | NORMAL<br>PRICE<br>A/C/S |
|---------------------------------------------------------------------------------------------------------------------------------------------------------------------------------------------------------------------------------------------------------------------------------------------------------------------------------------------------------------------------------------------------------------------------------------------------------------------------------------------------------------------------------------------------------------------------------------------------------------------------------------------------------------------------------------------------------------------------------------------------------------------------------------------------------------------------------------------------------------------------------------------------------------------------------------------------------------------------------------------------------------------------------------------------------------------------------------------------------------------------------------------------------------------------------------------------------------------------------------------------------------------------------------------------------------------------------------------|----|--------------------------------------------|-------------------|--------------------------|
| 33         EKEBERGPARKEN'S MUSEUM         FREE         50/30/3           04         HENIE-ONSTAD KUNSTSENTER         FREE         130/0/13           05         HISTORICAL MUSEUM         FREE         120/0/9           05         HOLMENKOLLEN         FREE         160/80/14           07         HOLOCAUST CENTER         FREE         120/50/7           08         INTERCULTURAL MUSEUM         FREE         FREE           09         THE INTERNATIONAL MUSEUM         FREE         75/40/4           10         THE KON-TIKI MUSEUM         FREE         140/50/10           11         KUNSTNERNES HUS         FREE         100/0/10           12         THE LABOUR MUSEUM         FREE         160/0/16           13         MUNCH         FREE         160/0/16           14         MUSEUM OF OSLO         FREE         90/0/7           15         THE NATIONAL MUSEUM - OPENS JUNE 11         FREE           16         THE NATIONAL MUSEUM - ARCHITECTURE         FREE         50/0/3           17         NATURAL HISTORY MUSEUM         FREE         150/75/7           18         NOBEL PEACE CENTER         FREE         120/0/9           19         THE NORDIC BIBLE MUSEUM         FREE                                                                                                                              | 01 | AKERSHUS CASTLE                            | FREE              | 100/40/60                |
| 03         EKEBERGPARKEN'S MUSEUM         FREE         50/30/3           04         HENIE-ONSTAD KUNSTSENTER         FREE         130/0/13           05         HISTORICAL MUSEUM         FREE         120/0/9           05         HOLMENKOLLEN         FREE         160/80/14           07         HOLOCAUST CENTER         FREE         120/50/70           08         INTERCULTURAL MUSEUM         FREE         FREE           09         THE INTERNATIONAL MUSEUM         FREE         75/40/4           10         THE KON-TIKI MUSEUM         FREE         140/50/10           11         KUNSTNERNES HUS         FREE         100/0/10           12         THE LABOUR MUSEUM         FREE         160/0/16           13         MUNCH         FREE         160/0/16           14         MUSEUM OF OSLO         FREE         90/0/7           15         THE NATIONAL MUSEUM - APCHITECTURE         FREE         50/0/3           16         THE NATIONAL MUSEUM - ARCHITECTURE         FREE         50/0/3           17         NATURAL HISTORY MUSEUM         FREE         120/0/9           18         NOBEL PEACE CENTER         FREE         120/0/9           19         THE NORDIC BIBLE MUSEU                                                                                                                              | 02 |                                            |                   | 140/0/100                |
| 03 HENIE-ONSTAD KUNSTSENTER         FREE         130/0/13           05 HISTORICAL MUSEUM         FREE         120/0/9           05 HOLMENKOLLEN         FREE         160/80/14           07 HOLOCAUST CENTER         FREE         120/50/7           08 INTERCULTURAL MUSEUM         FREE         FREE           09 THE INTERNATIONAL MUSEUM         FREE         75/40/4           10 THE KON-TIKI MUSEUM         FREE         140/50/10           11 KUNSTNERNES HUS         FREE         100/0/10           12 THE LABOUR MUSEUM         FREE         160/0/16           13 MUNCH         FREE         160/0/16           14 MUSEUM OF OSLO         FREE         90/0/7           15 THE NATIONAL MUSEUM - OPENS JUNE 11         FREE           16 THE NATIONAL MUSEUM - ARCHITECTURE         FREE         50/0/3           17 NATURAL HISTORY MUSEUM         FREE         150/75/7           18 NOBEL PEACE CENTER         FREE         120/0/9           19 THE NORDIC BIBLE MUSEUM         FREE         180/0/14           20 NORSK FOLKEMUSEUM         FREE         100/40/6           21 NORWEGIAN MARITIME MUSEUM         FREE         140/50/10           22 NORWEGIAN MARITIME MUSEUM OF SCIENCE AND TECHNOLOGY         FREE         165/110/11 </td <td>03</td> <td>EKEBERGPARKEN'S MUSEUM</td> <td>FREE</td> <td>50/30/30</td> | 03 | EKEBERGPARKEN'S MUSEUM                     | FREE              | 50/30/30                 |
| 05         HISTORICAL MUSEUM         FREE         120/0/9           06         HOLMENKOLLEN         FREE         160/80/14           07         HOLOCAUST CENTER         FREE         120/50/7           08         INTERCULTURAL MUSEUM         FREE         FREE           09         THE INTERNATIONAL MUSEUM         FREE         75/40/4           10         THE KON-TIKI MUSEUM         FREE         140/50/10           11         KUNSTNERNES HUS         FREE         100/0/10           12         THE LABOUR MUSEUM         FREE         FREE           13         MUNCH         FREE         160/0/16           14         MUSEUM OF OSLO         FREE         90/0/7           15         THE NATIONAL MUSEUM - OPENS JUNE 11         FREE           16         THE NATIONAL MUSEUM - ARCHITECTURE         FREE         50/0/3           17         NATURAL HISTORY MUSEUM         FREE         150/75/7           18         NOBEL PEACE CENTER         FREE         120/0/9           19         THE NORDIC BIBLE MUSEUM         FREE         180/0/14           20         NORSK FOLKEMUSEUM         FREE         100/40/6           21         NORWEGIAN MARITIME MUSEUM         FREE                                                                                                                                     | 04 | HENIE-ONSTAD KUNSTSENTER                   | FREE              | 130/0/130                |
| 06         HOLMENKOLLEN         FREE         160/80/14           07         HOLOCAUST CENTER         FREE         120/50/7           08         INTERCULTURAL MUSEUM         FREE         FREE           09         THE INTERNATIONAL MUSEUM         FREE         75/40/4           10         THE KON-TIKI MUSEUM         FREE         140/50/10           11         KUNSTNERNES HUS         FREE         100/0/10           12         THE LABOUR MUSEUM         FREE         FREE           13         MUNCH         FREE         160/0/16           14         MUSEUM OF OSLO         FREE         90/0/7           15         THE NATIONAL MUSEUM - OPENS JUNE 11         FREE         50/0/3           10         NATURAL HISTORY MUSEUM - ARCHITECTURE         FREE         50/0/3           11         NATURAL HISTORY MUSEUM - FREE         150/75/7           18         NOBEL PEACE CENTER - FREE         120/0/9           19         THE NORDIC BIBLE MUSEUM - FREE         180/0/14           20         NORSK FOLKEMUSEUM - FREE         180/0/14           21         NORWEGIAN MARITIME MUSEUM - FREE         140/50/10           22         NORWEGIAN MARITIME MUSEUM - FREE         140/50/10                                                                                                                           |    | HISTORICAL MUSEUM                          | FREE              | 120/0/90                 |
| 07         HOLOCAUST CENTER         FREE         120/50/7           08         INTERCULTURAL MUSEUM         FREE         FREE           09         THE INTERNATIONAL MUSEUM         FREE         75/40/4           10         THE KON-TIKI MUSEUM         FREE         140/50/10           11         KUNSTNERNES HUS         FREE         100/0/10           12         THE LABOUR MUSEUM         FREE         FREE           13         MUNCH         FREE         160/0/16           14         MUSEUM OF OSLO         FREE         90/0/7           15         THE NATIONAL MUSEUM - OPENS JUNE 11         FREE         50/0/3           17         NATURAL HISTORY MUSEUM         FREE         150/75/7           18         NOBEL PEACE CENTER         FREE         120/0/9           19         THE NORDIC BIBLE MUSEUM         FREE         180/0/14           20         NORSK FOLKEMUSEUM         FREE         180/0/14           21         NORWEGIAN ARMED FORCES MUSEUM         FREE         140/50/10           22         NORWEGIAN MARITIME MUSEUM OF SCIENCE AND TECHNOLOGY         FREE         165/110/11                                                                                                                                                                                                                | 06 | HOLMENKOLLEN                               | FREE              | 160/80/140               |
| 09 THE INTERNATIONAL MUSEUM OF CHILDREN'S ART         FREE         75/40/4           10 THE KON-TIKI MUSEUM         FREE         140/50/10           11 KUNSTNERNES HUS         FREE         100/0/10           12 THE LABOUR MUSEUM         FREE         FREE           13 MUNCH         FREE         160/0/16           14 MUSEUM OF OSLO         FREE         90/0/7           15 THE NATIONAL MUSEUM - OPENS JUNE 11         FREE           16 THE NATIONAL MUSEUM - ARCHITECTURE         FREE         50/0/3           17 NATURAL HISTORY MUSEUM         FREE         150/75/7           18 NOBEL PEACE CENTER         FREE         120/0/9           19 THE NORDIC BIBLE MUSEUM         FREE         90/0/9           20 NORSK FOLKEMUSEUM         FREE         180/0/14           21 NORWEGIAN ARMED FORCES MUSEUM         FREE         100/40/6           22 NORWEGIAN MARITIME MUSEUM         FREE         140/50/10           23 THE NORWEGIAN MUSEUM OF SCIENCE AND TECHNOLOGY         FREE         165/110/11                                                                                                                                                                                                                                                                                                                   | 07 | HOLOCAUST CENTER                           | FREE              | 120/50/70                |
| 09         THE INTERNATIONAL MUSEUM OF CHILDREN'S ART         FREE         75/40/4           10         THE KON-TIKI MUSEUM         FREE         140/50/10           11         KUNSTNERNES HUS         FREE         100/0/10           12         THE LABOUR MUSEUM         FREE         FREE           13         MUNCH         FREE         160/0/16           14         MUSEUM OF OSLO         FREE         90/0/7           15         THE NATIONAL MUSEUM - OPENS JUNE 11         FREE         50/0/3           17         NATURAL HISTORY MUSEUM         FREE         150/75/7           18         NOBEL PEACE CENTER         FREE         120/0/9           19         THE NORDIC BIBLE MUSEUM         FREE         90/0/9           20         NORSK FOLKEMUSEUM         FREE         180/0/14           21         NORWEGIAN ARMED FORCES MUSEUM         FREE         140/50/10           22         NORWEGIAN MARITIME MUSEUM         FREE         140/50/10           23         THE NORWEGIAN MUSEUM OF SCIENCE AND TECHNOLOGY         FREE         165/110/11                                                                                                                                                                                                                                                               | 08 |                                            |                   | FREE                     |
| 10         THE KON-TIKI MUSEUM         FREE         140/50/10           11         KUNSTNERNES HUS         FREE         100/0/10           12         THE LABOUR MUSEUM         FREE         FREE           13         MUNCH         FREE         160/0/16           14         MUSEUM OF OSLO         FREE         90/0/7           15         THE NATIONAL MUSEUM - OPENS JUNE 11         FREE         50/0/3           16         THE NATIONAL MUSEUM - ARCHITECTURE         FREE         50/0/3           17         NATURAL HISTORY MUSEUM         FREE         150/75/7           18         NOBEL PEACE CENTER         FREE         120/0/9           19         THE NORDIC BIBLE MUSEUM         FREE         90/0/9           20         NORSK FOLKEMUSEUM         FREE         180/0/14           21         NORWEGIAN ARMED FORCES MUSEUM         FREE         100/40/6           22         NORWEGIAN MARITIME MUSEUM         FREE         140/50/10           23         THE NORWEGIAN MUSEUM OF SCIENCE AND TECHNOLOGY         FREE         165/110/11                                                                                                                                                                                                                                                                         | 09 | THE INTERNATIONAL MUSEUM OF CHILDREN'S ART | FREE              | 75/40/40                 |
| 11         KUNSTNERNES HUS         FREE         100/0/10           12         THE LABOUR MUSEUM         FREE         FREE           13         MUNCH         FREE         160/0/16           14         MUSEUM OF OSLO         FREE         90/0/7           15         THE NATIONAL MUSEUM - OPENS JUNE 11         FREE         50/0/3           16         THE NATIONAL MUSEUM - ARCHITECTURE         FREE         50/0/3           17         NATURAL HISTORY MUSEUM         FREE         150/75/7           18         NOBEL PEACE CENTER         FREE         120/0/9           19         THE NORDIC BIBLE MUSEUM         FREE         90/0/9           20         NORSK FOLKEMUSEUM         FREE         180/0/14           21         NORWEGIAN ARMED FORCES MUSEUM         FREE         100/40/6           22         NORWEGIAN MARITIME MUSEUM         FREE         140/50/10           23         THE NORWEGIAN MUSEUM OF SCIENCE AND TECHNOLOGY         FREE         165/110/11                                                                                                                                                                                                                                                                                                                                                 |    | THE KON-TIKI MUSEUM                        | FREE              | 140/50/100               |
| 12         THE LABOUR MUSEUM         FREE         FREE           13         MUNCH         FREE         160/0/16           14         MUSEUM OF OSLO         FREE         90/0/7           15         THE NATIONAL MUSEUM - OPENS JUNE 11         FREE         FREE           16         THE NATIONAL MUSEUM - ARCHITECTURE         FREE         50/0/3           17         NATURAL HISTORY MUSEUM         FREE         150/75/7           18         NOBEL PEACE CENTER         FREE         120/0/9           19         THE NORDIC BIBLE MUSEUM         FREE         90/0/9           20         NORSK FOLKEMUSEUM         FREE         180/0/14           21         NORWEGIAN ARMED FORCES MUSEUM         FREE         100/40/6           22         NORWEGIAN MARITIME MUSEUM         FREE         140/50/10           23         THE NORWEGIAN MUSEUM OF SCIENCE AND TECHNOLOGY         FREE         165/110/11                                                                                                                                                                                                                                                                                                                                                                                                                      | 11 | KUNSTNERNES HUS                            | FREE              | 100/0/100                |
| 13         MUNCH         FREE         160/0/16           14         MUSEUM OF OSLO         FREE         90/0/7           15         THE NATIONAL MUSEUM - OPENS JUNE 11         FREE           16         THE NATIONAL MUSEUM - ARCHITECTURE         FREE         50/0/3           17         NATURAL HISTORY MUSEUM         FREE         150/75/7           18         NOBEL PEACE CENTER         FREE         120/0/9           19         THE NORDIC BIBLE MUSEUM         FREE         90/0/9           20         NORSK FOLKEMUSEUM         FREE         180/0/14           21         NORWEGIAN ARMED FORCES MUSEUM         FREE         100/40/6           22         NORWEGIAN MARITIME MUSEUM         FREE         140/50/10           23         THE NORWEGIAN MUSEUM OF SCIENCE AND TECHNOLOGY         FREE         165/110/11                                                                                                                                                                                                                                                                                                                                                                                                                                                                                                    | 12 | THE LABOUR MUSEUM                          | FREE              | FREE                     |
| 14 MUSEUM OF OSLO FREE 90/0/7 15 THE NATIONAL MUSEUM - OPENS JUNE 11 FREE 16 THE NATIONAL MUSEUM - ARCHITECTURE FREE 50/0/3 17 NATURAL HISTORY MUSEUM FREE 150/75/7 18 NOBEL PEACE CENTER FREE 120/0/9 19 THE NORDIC BIBLE MUSEUM FREE 90/0/9 20 NORSK FOLKEMUSEUM FREE 180/0/14 21 NORWEGIAN ARMED FORCES MUSEUM FREE 100/40/6 22 NORWEGIAN MARITIME MUSEUM FREE 140/50/10 23 THE NORWEGIAN MUSEUM OF SCIENCE AND TECHNOLOGY FREE 165/110/11                                                                                                                                                                                                                                                                                                                                                                                                                                                                                                                                                                                                                                                                                                                                                                                                                                                                                               | 13 | MUNCH                                      | FREE              | 160/0/160                |
| 15 THE NATIONAL MUSEUM - OPENS JUNE 11 FREE  16 THE NATIONAL MUSEUM - ARCHITECTURE FREE 50/0/3  17 NATURAL HISTORY MUSEUM FREE 150/75/7  18 NOBEL PEACE CENTER FREE 120/0/9  19 THE NORDIC BIBLE MUSEUM FREE 90/0/9  20 NORSK FOLKEMUSEUM FREE 180/0/14  21 NORWEGIAN ARMED FORCES MUSEUM FREE 100/40/6  22 NORWEGIAN MARITIME MUSEUM FREE 140/50/10  23 THE NORWEGIAN MUSEUM OF SCIENCE AND TECHNOLOGY FREE 165/110/11                                                                                                                                                                                                                                                                                                                                                                                                                                                                                                                                                                                                                                                                                                                                                                                                                                                                                                                     | 14 | MUSEUM OF OSLO                             | FREE              | 90/0/70                  |
| 16 THE NATIONAL MUSEUM - ARCHITECTURE FREE 50/0/3  17 NATURAL HISTORY MUSEUM FREE 150/75/7  18 NOBEL PEACE CENTER FREE 120/0/9  19 THE NORDIC BIBLE MUSEUM FREE 90/0/9  20 NORSK FOLKEMUSEUM FREE 180/0/14  21 NORWEGIAN ARMED FORCES MUSEUM FREE 100/40/6  22 NORWEGIAN MARITIME MUSEUM FREE 140/50/10  23 THE NORWEGIAN MUSEUM OF SCIENCE AND TECHNOLOGY FREE 165/110/11                                                                                                                                                                                                                                                                                                                                                                                                                                                                                                                                                                                                                                                                                                                                                                                                                                                                                                                                                                  |    | THE NATIONAL MUSEUM - OPENS JUNE 11        | FREE              |                          |
| 17 NATURAL HISTORY MUSEUM FREE 150/75/7  18 NOBEL PEACE CENTER FREE 120/0/9  19 THE NORDIC BIBLE MUSEUM FREE 90/0/9  20 NORSK FOLKEMUSEUM FREE 180/0/14  21 NORWEGIAN ARMED FORCES MUSEUM FREE 100/40/6  22 NORWEGIAN MARITIME MUSEUM FREE 140/50/10  23 THE NORWEGIAN MUSEUM OF SCIENCE AND TECHNOLOGY FREE 165/110/11                                                                                                                                                                                                                                                                                                                                                                                                                                                                                                                                                                                                                                                                                                                                                                                                                                                                                                                                                                                                                     |    | THE NATIONAL MUSEUM - ARCHITECTURE         | FREE              | 50/0/30                  |
| 18 NOBEL PEACE CENTER FREE 120/0/9 19 THE NORDIC BIBLE MUSEUM FREE 90/0/9 20 NORSK FOLKEMUSEUM FREE 180/0/14 21 NORWEGIAN ARMED FORCES MUSEUM FREE 100/40/6 22 NORWEGIAN MARITIME MUSEUM FREE 140/50/10 23 THE NORWEGIAN MUSEUM OF SCIENCE AND TECHNOLOGY FREE 165/110/11                                                                                                                                                                                                                                                                                                                                                                                                                                                                                                                                                                                                                                                                                                                                                                                                                                                                                                                                                                                                                                                                   |    | NATURAL HISTORY MUSEUM                     | FREE              | 150/75/75                |
| 19 THE NORDIC BIBLE MUSEUM FREE 90/0/9 20 NORSK FOLKEMUSEUM FREE 180/0/14 21 NORWEGIAN ARMED FORCES MUSEUM FREE 100/40/6 22 NORWEGIAN MARITIME MUSEUM FREE 140/50/10 23 THE NORWEGIAN MUSEUM OF SCIENCE AND TECHNOLOGY FREE 165/110/11                                                                                                                                                                                                                                                                                                                                                                                                                                                                                                                                                                                                                                                                                                                                                                                                                                                                                                                                                                                                                                                                                                      | 18 | NOBEL PEACE CENTER                         | FREE              | 120/0/90                 |
| 20 NORSK FOLKEMUSEUM FREE 180/0/14 21 NORWEGIAN ARMED FORCES MUSEUM FREE 100/40/6 22 NORWEGIAN MARITIME MUSEUM FREE 140/50/10 23 THE NORWEGIAN MUSEUM OF SCIENCE AND TECHNOLOGY FREE 165/110/11                                                                                                                                                                                                                                                                                                                                                                                                                                                                                                                                                                                                                                                                                                                                                                                                                                                                                                                                                                                                                                                                                                                                             |    | THE NORDIC BIBLE MUSEUM                    | FREE              | 90/0/90                  |
| 21 NORWEGIAN ARMED FORCES MUSEUM FREE 100/40/6 22 NORWEGIAN MARITIME MUSEUM FREE 140/50/10 23 THE NORWEGIAN MUSEUM OF SCIENCE AND TECHNOLOGY FREE 165/110/11                                                                                                                                                                                                                                                                                                                                                                                                                                                                                                                                                                                                                                                                                                                                                                                                                                                                                                                                                                                                                                                                                                                                                                                |    | NORSK FOLKEMUSEUM                          | FREE              | 180/0/140                |
| 22 NORWEGIAN MARITIME MUSEUM FREE 140/50/10 23 THE NORWEGIAN MUSEUM OF SCIENCE AND TECHNOLOGY FREE 165/110/11                                                                                                                                                                                                                                                                                                                                                                                                                                                                                                                                                                                                                                                                                                                                                                                                                                                                                                                                                                                                                                                                                                                                                                                                                               | 21 | NORWEGIAN ARMED FORCES MUSEUM              | FREE              | 100/40/60                |
| THE NORWEGIAN MUSEUM OF SCIENCE AND TECHNOLOGY FREE 165/110/11                                                                                                                                                                                                                                                                                                                                                                                                                                                                                                                                                                                                                                                                                                                                                                                                                                                                                                                                                                                                                                                                                                                                                                                                                                                                              | 22 | NORWEGIAN MARITIME MUSEUM                  |                   | 140/50/100               |
|                                                                                                                                                                                                                                                                                                                                                                                                                                                                                                                                                                                                                                                                                                                                                                                                                                                                                                                                                                                                                                                                                                                                                                                                                                                                                                                                             |    | SCIENCE AND TECHNOLOGY                     |                   | 165/110/110              |

## FREE with the Oslo Pass

| MUSEUMS AND ATTRACT                                    | IONS      | WITH<br>OSLO PASS | NORMAL<br>PRICE<br>A/C/S |
|--------------------------------------------------------|-----------|-------------------|--------------------------|
| NORWEGIAN RESISTANCE M                                 | IUSEUM    | FREE              | 100/40/60                |
| 25 OSLO CITY HALL                                      |           | FREE              | FREE                     |
| 26 OSLO JEWISH MUSEUM                                  |           | FREE              | 60/30/40                 |
| 27 OSLO REPTILE PARK                                   |           | FREE              | 185/155/155              |
| 28 OSLO TRANSPORT MUSEUM                               |           | FREE              | 50/25/50                 |
| 29 THE POLAR SHIP FRAM                                 |           | FREE              | 140/50/100               |
| 30 POPSENTERET                                         |           | FREE              | 125/75/125               |
| 31 THE VIGELAND MUSEUM                                 |           | FREE              | 100/0/100                |
| TRANSPORT AND TRAVE                                    | L         |                   |                          |
| 32) RUTER PUBLIC TRANSPORTA<br>* 24h ticket 1 zone     | ATION     | FREE              | 114/57/57*               |
| FERRIES TO MUSEUMS AT B' * Day Pass (City Hall-Bygdøy- |           | FREE              | 92/46/46*                |
| SIGHTSEEING                                            |           |                   |                          |
| 34 OSLO GUIDEBUREAU - WAL                              | KING TOUR | FREE              | 200/100/200              |
| ACTIVITIES & SPECIAL OF                                | FERS      |                   |                          |
| 35 FROGNERBADET POOL  * Week days                      |           | FREE              | 150/25/105*              |