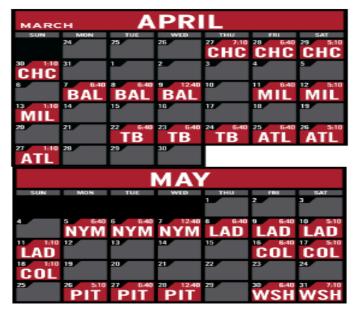

## Arizona Diamondbacks Schedule & Price List 2025 Season

| JUNE           |              |     |     |     |                |               |  |  |  |
|----------------|--------------|-----|-----|-----|----------------|---------------|--|--|--|
| SUN            | MON          | TUE | WED | THU | FRI            | SAT           |  |  |  |
| WSH            | 2            | 3   | 4   | 5   | 6              |               |  |  |  |
| 8              | SEA          | SEA | SEA | 12  | 10 6-40<br>SD  | 14 4:15<br>SD |  |  |  |
| SD 1:10        | 16           | 17  | 18  | 19  | 20             | 21            |  |  |  |
| 22             | 23           | 24  | 25  | 26  | 20 6-40<br>MIA | MIA           |  |  |  |
| 29 1:10<br>MIA | 50 640<br>SF |     |     |     |                |               |  |  |  |