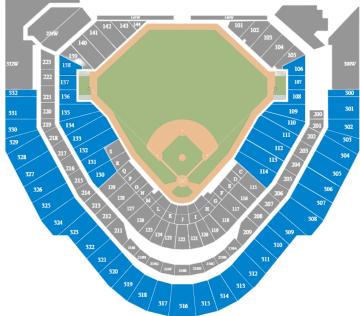

## \*Home Games Shown in Red\*

| Seat Level<br>(Including)           | Seat Category | Price Range<br>(Starting At) |  |
|-------------------------------------|---------------|------------------------------|--|
| Sections 300-332                    | Value         | \$28+                        |  |
| Sections 106-114 & Sections 130-138 | Mid-level     | \$38+                        |  |