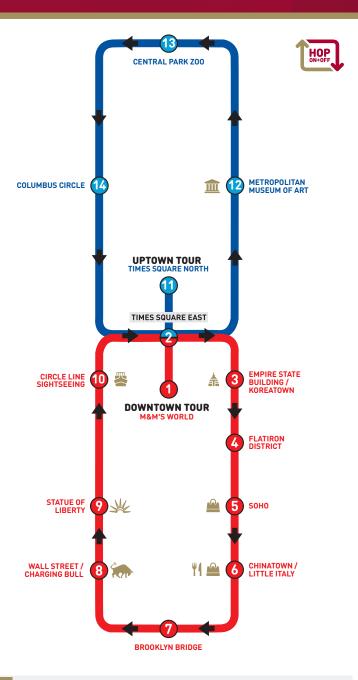

## **UPTOWN TOUR**

STOP HIGHLIGHTS

TIMES SQUARE NORTH Rockefeller Center, 11 7TH AVE & W 50TH ST, IN FRONT OF MoMa THE MAJESTIC DELI

TIMES SQUARE EAST Madame Tussauds, 2 W 42ND ST & BROADWAY, IN FRONT OF **Bryant Park** THE KNICKERBOCKER HOTEL

**METROPOLITAN** The MET. **MUSEUM OF ART** 12 Central Park 5TH AVE & E 83RD ST, OUTSIDE THE MUSEUM NEAR 83RD ST

Central Park Zoo, **CENTRAL PARK ZOO** 13 5TH AVE & F AATH ST Shopping on 5th Avenue

COLUMBUS CIRCLE The Shops at CENTRAL PARK & COLUMBUS CIRCLE, Columbus Circle SOUTHWEST NEXT TO MAIN MONUMENT

## **DOWNTOWN TOUR**

CHINATOWN /

14

10

STOP HIGHLIGHTS

M&M'S WORLD Times Square, 1 7TH AVE & W 48TH ST, OUTSIDE THE **Broadway District** M&Ms WORLD STORE

TIMES SQUARE EAST Madame Tussauds, 2 W 42ND ST & BROADWAY, IN FRONT OF

**Bryant Park** THE KNICKERBOCKER HOTEL EMPIRE STATE BUILDING /

Empire State Building, **KOREATOWN** 3 5TH AVE & W 32ND ST, IN FRONT OF THE CVS PHARMACY Macy's, Herald Square

FLATIRON DISTRICT Harry Potter New York, Ä 5TH AVE & W 23RD ST, IN FRONT OF

Eataly FISENBERG'S SANDWICH SHOP Shopping at SoHo,

BROADWAY & SPRING ST, IN FRONT OF Museum of Ice Cream THE NIKE STORE

Shopping at Chinatown, LITTLE ITALY 6 Dining at Little Italy I AFAYETTE ST & WAI KER ST. IN FRONT OF 100 LAFAYETTE ST (LAFAYETTE TOWERS)

Brooklyn Bridge, **BROOKLYN BRIDGE** 7 9/11 Memorial & Museum,

PARK ROW & BEEKMAN ST ACROSS FROM 33 PARK ROW One World Observatory

WALL STREET / New York Stock Exchange, **CHARGING BULL** 8 Trinity Church BROADWAY & WALL ST. SOUTHWEST CORNER NEAR RECTOR ST

STATUE OF LIBERTY / Statue of Liberty, **BATTERY PARK** 9 Castle Clinton, STATE ST & PEARL ST, IN FRONT OF

THE SUBWAY TRAIN ENTRANCE CIRCLE LINE Circle Line Cruise, **SIGHTSEEING** Intrepid Sea, Air & Space

42ND ST & 12TH AVE, IN FRONT OF Museum THE LUCKY STRIKE BOWLING ALLEY

Staten Island Ferry