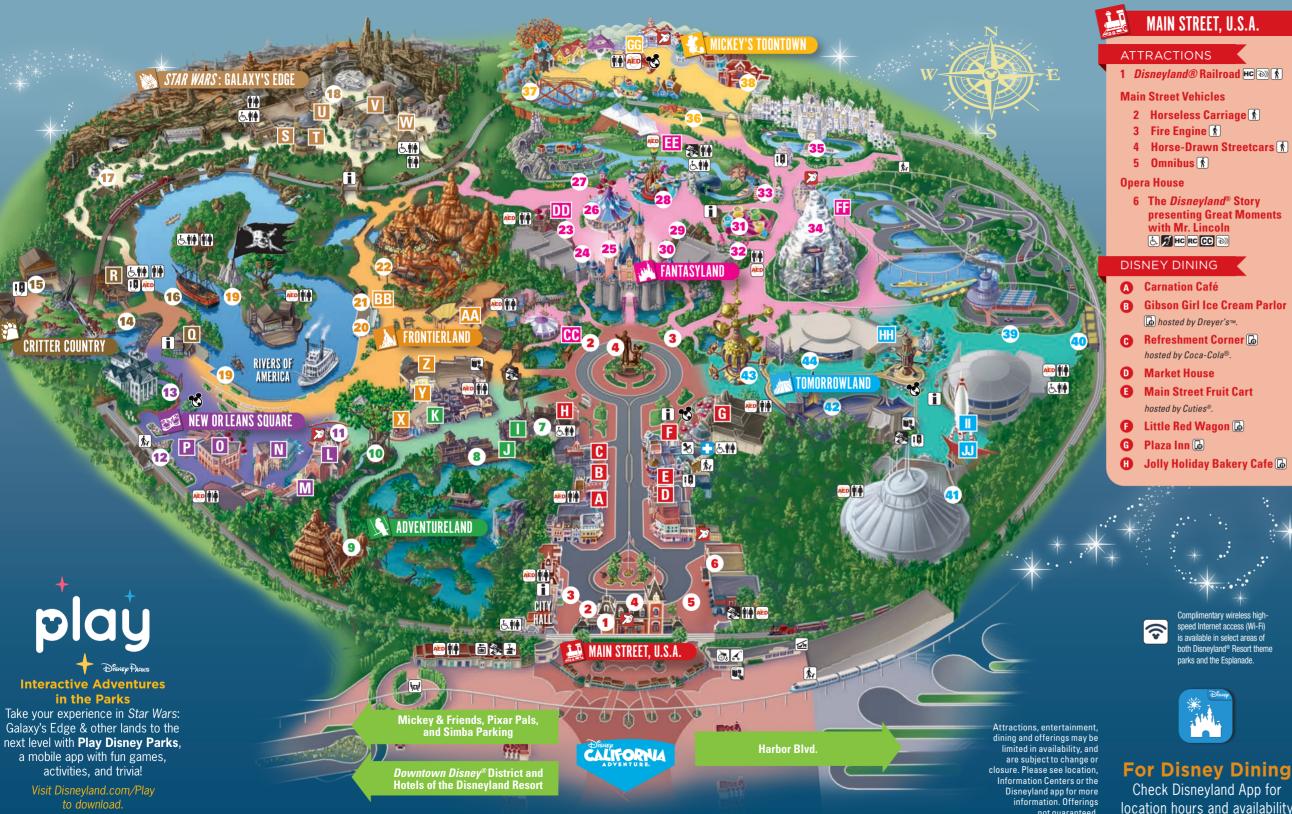

# MAIN STREET, U.S.A.

1 Disneyland® Railroad HC (19)

#### Main Street Vehicles

- 2 Horseless Carriage 🕏
- 8 Jungle Cruise & HC 🔄 🔊 4 Horse-Drawn Streetcars 🕅 9 Indiana Jones™ Adventure

6 The *Disneyland*® Story presenting Great Moments with Mr. Lincoln L HC RC CC D

- Gibson Girl Ice Cream Parlor hosted by Dreyer's™.
- Refreshment Corner
- Market House
- Main Street Fruit Cart hosted by Cuties®.
- **⚠** Little Red Wagon **ு**
- H Jolly Holiday Bakery Cafe

# CRITTER COUNTRY

French Market Restaurant

ADVENTURELAND

7 Walt Disney's Enchanted

presented by DOLE® PACKAGED

FOODS. (Continuous shows)

(Minimum height 46"/117 cm)

hosted by DOLE® PACKAGED FOODS.

10 Tarzan's Treehouse™\* 🕏

The Tropical Hideaway

R Bengal Barbecue

NEW ORLEANS SOUARE

11 Pirates of the Caribbean

12 Disneyland® Railroad (5) HC (3)

13 Haunted Mansion (3) HC (3)

Royal Street Veranda

M Blue Bayou Restaurant

ATTRACTIONS

HC D)

DISNEY DINING

Café Orléans

Mint Julep Bar

ATTRACTIONS

Tiki Room

■ Tiki Juice Bar

# ATTRACTIONS

- 14 Splash Mountain A 1 3 (Minimum height 40"/102 cm)
- 15 The Many Adventures of Winnie the Pooh ( HC ( ))
- 16 Davy Crockett's Explorer Canoes (3) (Operates weekends and select seasons

# DISNEY DINING

- Harbour Gallev
- R Hungry Bear Restaurant 🖟

# 🍇 *Star Wars*: galaxy's edge

### ATTRACTIONS

- 17 Star Wars: Rise of the Resistance
  - A FT & THC DO (Minimum height 40"/102 cm)
- 18 Millennium Falcon. Smugglers Run
- A PT S THC D (Minimum height 38"/97 cm)

### DISNEY DINING DISNEY DINING

- S Kat Saka's Kettle
- Ronto Roasters
- Docking Bay 7 Food and Cargo 🖟
- Oga's Cantina
- W Milk Stand

# FRONTIERLAND

### ATTRACTIONS

- 19 Pirates Lair on **Tom Sawyer Island** E 1
- 20 Mark Twain Riverboat (5) (4))
- 21 Sailing Ship Columbia (\*) (Operates weekends and select seasons only)
- 22 Big Thunder Mountain Railroad A T S (Minimum height 40"/102 cm)

- River Belle Terrace
- **↑** Stage Door Café **▶**

Restaurante

- **Z** The Golden Horseshoe 🖟 AA Rancho del Zocalo
- **BB** Ship to Shore Marketplace

### ATTRACTIONS

- 23 Pinocchio's Daring Journey
- 24 Snow White's Enchanted Wish HC D))
- 25 Sleeping Beauty Castle
- 26 King Arthur Carrousel &
- 27 Casey Jr. Circus Train
- 29 Mr. Toad's Wild Ride
- **€**(HC ⊕))
- **€**(HC ⊕))
- 31 Mad Tea Party 💰
- 32 Alice in Wonderland **€**( HC ⊕))
- 33 Storybook Land Canal Boats (K) HC (14) (D))
- (Minimum height 42"/107 cm)
- 35 "it's a small world"

#### DISNEY DINING

- Maurice's Treats
- Red Rose Taverne hosted by Minute Maid®
- E Troubadour Tavern hosted by Drever's™.
- **Edelweiss Snacks**

- (Alternate experience ( CC ) ( D)

- 28 Dumbo the Flying Elephant 💰
- 30 Peter Pan's Flight

- 34 Matterhorn Bobsleds
- - - 43 Astro Orbitor
    - 44 Buzz Lightyear Astro Blasters 🔊 HC 🔊

# DISNEY DINING

- Galactic Grill 🖟
- The Spirit of Refreshment hosted by Coca-Cola®.

MICKEY'S TOONTOWN

36 Disnevland® Railroad

37 Gadget's Go Coaster 📆 💰

(Minimum height 35"/89 cm:

TOMORROWLAND

powered by Honda. (Minimum height

32"/81 cm and 54"/137 cm to drive

alone) Bumping may occur.

40 Disneyland® Railroad

▲ ● FT SCC

(Minimum height 40"/102 cm)

42 Star Tours - The Adventures

Continue A F S HC CC

(Minimum height 40"/102 cm)

expectant mothers should not ride)

F HC D))

38 Roger Rabbit's Car

Toon Spin 8

**GG** Toontown Dining

ATTRACTIONS

F HC (D))

41 Space Mountain

39 Autopia 🛕 🔃 🥳

Alien Pizza Planet -"A Better Place"

©Disney/Pixar

Tarzan's Treehouse<sup>™</sup> XRZAN<sup>™</sup> Owned by Edgar Rice Burroughs, Inc. and used by Permission. COPYRIGHT ©1999 Edgar Rice Burroughs, Inc. and Disney Enterprises, Inc. All Rights Reserved. Roger Rabbit's Car Toon Spin ROGER
RABBIT Character ©Disney/Amblin Entertainment, Inc. Finding Nemo Submarine Voyage is inspired by Disney\*Pixar's Finding Nemo. Indiana Jones'™ Adventure, Star Tours: The Adventures Continue, and Star Wars: Galaxy's Edge
©Disney/Lucasfilm Ltd. & ™ Lucasfilm Ltd. Buzz Lightyear Astro Blasters is inspired by Disney\*Pixar's Toy Story 2.