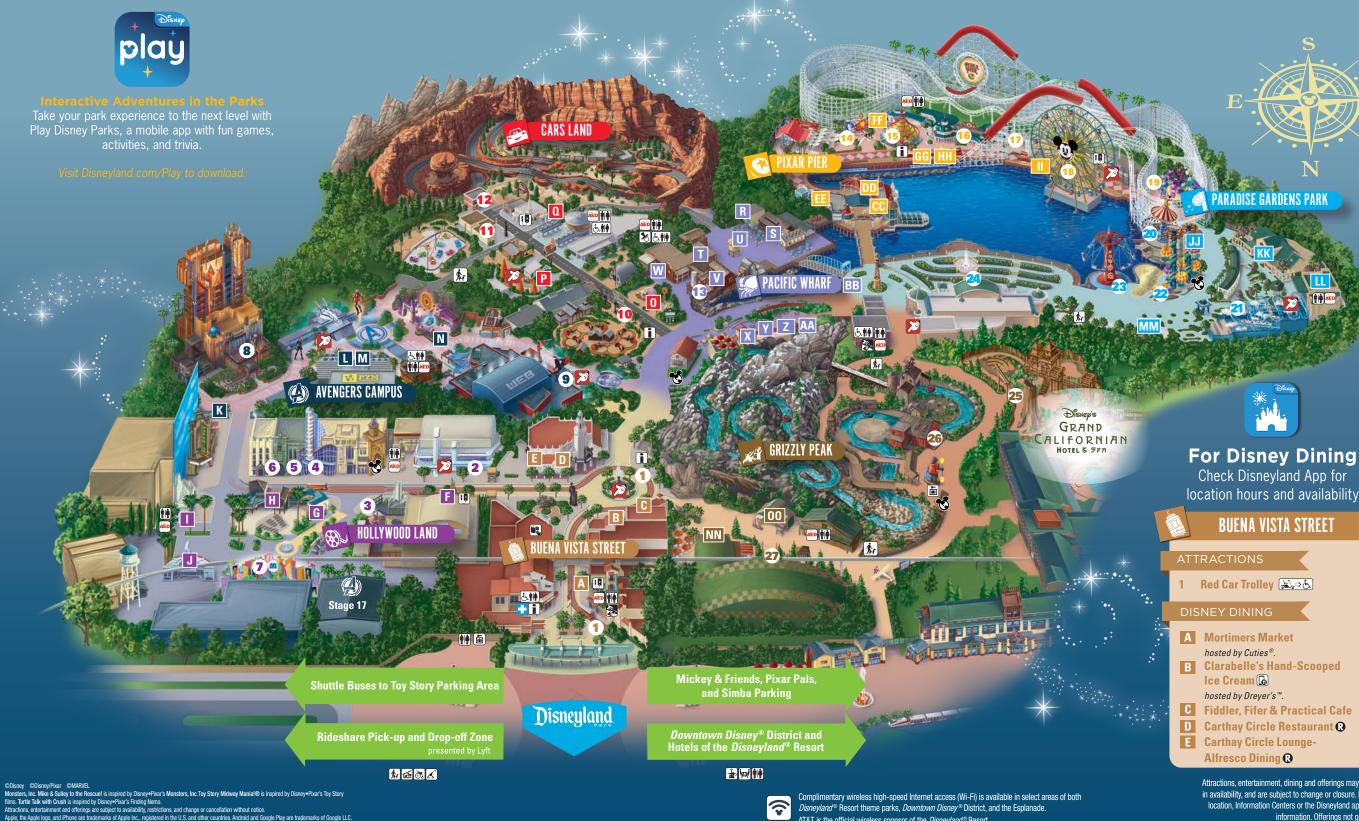

### HOLLYWOOD LAND

#### ATTRACTIONS

- 2 Disney Junior Dance Party Fig. Hc CC (a) (Check Disneyland App for show times)
- 3 Mickey's PhilharMagic & A HC D
- Disney Animation & 7 CC
- 4 Sorcerer's Workshop &
- 5 Animation Academy & 🛪 (Shows every 30 minutes: last show begins 30 minutes before park closing)
- 6 Turtle Talk with Crush

7 Monsters, Inc. Mike & Sulley to the Rescue! 🔊 🖟 HC 🔊 👢 Lightning Lane available for selection with Disney Genie+ only

### DISNEY DINING

- F Award Wieners
- G Schmoozies!
- H Fairfax Market
- Studio Catering Co. 🕞 hosted by Coca-Cola®.
- Hollywood Lounge

### **AVENGERS CAMPUS**

### ATTRACTIONS

8 Guardians of the Galaxy -Mission: BREAKOUT!

A FI S F HC D LL

(Minimum height 40"/102 cm) Lightning Lane available for selection with Disney Genie+ only

9 WEB SLINGERS: A Spider-Man Adventure

> HC D) LL Lightning Lane available for a la carte purchase only

- **K** Terran Treats
- Pym Tasting Lab

(Minimum height 32"/81 cm) 11 Luigi's Rollickin' Roadsters

presented by Alamo®.

(Minimum height 32"/81 cm)

(Minimum height 40"/102 cm)

Lightning Lane available for a la carte

**PACIFIC WHARF** 

R Pacific Wharf Distribution Co.

12 Radiator Springs Racers

**S** ▲ ♠ **K** HC LL

purchase only

DISNEY DINING

O Flo's V8 Cafe 🕟

ATTRACTIONS

DISNEY DINING

O Fillmore's Taste-In

P Cozy Cone Motel 6

13 The Bakery Tour 🗟 CC

hosted by Boudin Bakery

S Cocina Cucamonga

Mexican Grill 🖟

Lucky Fortune Cookery 6

W Ghirardelli® Soda Fountain

🕠 Rita's Baja Blenders 🖟

V Pacific Wharf Café 🖟

and Chocolate Shop

Wine Country Trattoria (2)

presented by Joffrey's Coffee and Tea Company®

PIXAR PIER

Lightning Lane available for selection

Lightning Lane available for selection

14 Incredicoaster ▲ ● 🔃 🛠 😃

(Minimum height 48"/122 cm)

15 Jessie's Critter Carousel 😓

**Toy Story Midway Mania!** 

18 Pixar Pal-A-Round も しゅう

**Emotional Whirlwind** 

with Disney Genie+ only

E Sob CC LL

with Disney Genie+ only

17 Games of Pixar Pier &

X Magic Key Terrace (R) Mendocino Terrace

AA Sonoma Terrace BB Cappuccino Cart

### ATTRACTIONS

# 10 Mater's Junkyard Jamboree

**Jack-Jack Cookie Num Nums** 

**PIXAR PIER** 

**Poultry Palace** Señor Buzz Churros

II Angry Dogs

### PARADISE GARDENS PARK

#### ATTRACTIONS

- 20 Silly Symphony Swings (Minimum height 40"/102 cm)
- 21 Goofy's Sky School
- (Minimum height 42"/107 cm) Lightning Lane available for selection with Disney Genie+ only
- 22 Jumpin' Jellyfish (Minimum height 40"/102 cm)
- 23 Golden Zephyr 💰
- 24 The Little Mermaid ~ Ariel's Undersea Adventure E (♣10 € HC €))

#### DISNEY DINING

- JJ Bayside Brews 🕟
- KK Boardwalk Pizza & Pasta
- Paradise Garden Grill 🖟 Corn Dog Castle 6

## **GRIZZLY PEAK**

### ATTRACTIONS

- 25 Redwood Creek Challenge Trail (Height and age requirements certain challenges only)
- 26 Grizzly River Run 🛕 🗓 🕱 😃 (Minimum height 42"/107 cm) Lightning Lane available for selection with Disney Genie+ only
- 27 Soarin' TES DULL (Minimum height 40"/102 cm) Lightning Lane available for selection with Disney Genie+ only

#### DISNEY DINING

- NN Smokejumpers Grill 6
- 00 Refreshment Point hosted by Coca-Cola®.

M Pym Test Kitchen 🖟 featuring IMPOSSIBLE™.

N Shawarma Palace