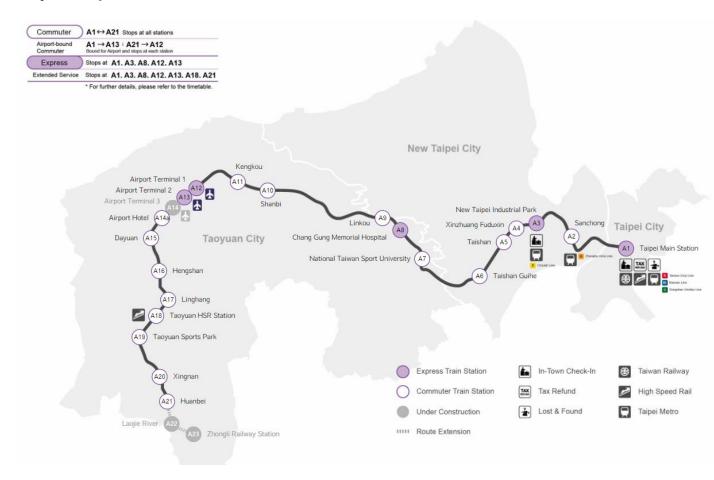

## **Taoyuan Airport MRT New Information as below:**

## • Express Route

Runs every 30 mins

Duration:36 ~41 mins

First train departs at 5:57am (from Taoyuan Airport Terminal 2), 5:59am (from Taoyuan Airport Terminal 1)

Last train departs at 21:55pm (Taoyuan Airport Terminal 2), 21:58am (from Taoyuan Airport Terminal 1)

## • Commuter Route

Runs every 15 mins

Duration: 51~55 mins

First train departs at 6:04am (from Taoyuan Airport Terminal 2), 6:07am (from Taoyuan Airport Terminal 1)

Last train departs at 23:35pm (from Taoyuan Airport Terminal 2), 23:37pm (from Taoyuan Airport Terminal 1)